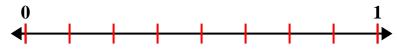

1) Partition into 6 equal pieces and label each partition.

2) Partition into 2 equal pieces and label each partition.

3) Partition into 3 equal pieces and label each partition.

4) Partition into 8 equal pieces and label each partition.

4) Partition into 8 equal pieces and label each partition.

5) Partition into 4 equal pieces and label each partition.

1)

2)

3)

4)

5)