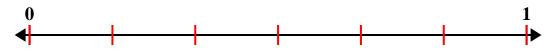

1) Partition into 6 equal pieces and label each partition.

2) Partition into 2 equal pieces and label each partition.

3) Partition into 3 equal pieces and label each partition.

4) Partition into 8 equal pieces and label each partition.

5) Partition into 4 equal pieces and label each partition.

Name: Answer Key

Partition into 6 equal pieces and label each partition.

2) Partition into 2 equal pieces and label each partition.

3) Partition into 3 equal pieces and label each partition.

4) Partition into 8 equal pieces and label each partition.

5) Partition into 4 equal pieces and label each partition.

1)

2)

3)

4)

5)