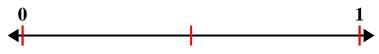

1) Partition into 6 equal pieces and label each partition.

2) Partition into 2 equal pieces and label each partition.

3) Partition into 3 equal pieces and label each partition.

4) Partition into 8 equal pieces and label each partition.

5) Partition into 4 equal pieces and label each partition.

Name: Answer Key

Partition into 6 equal pieces and label each partition.

2) Partition into 2 equal pieces and label each partition.

3) Partition into 3 equal pieces and label each partition.