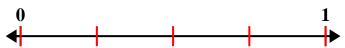

5) Partition into 4 equal pieces and label each partition.

Name: Answer Key

Partition into 6 equal pieces and label each partition.

2) Partition into 2 equal pieces and label each partition.

3) Partition into 3 equal pieces and label each partition.

4) Partition into 8 equal pieces and label each partition.

5) Partition into 4 equal pieces and label each partition.

1)

2)

3)

4)

5)