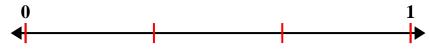

1) Partition into 6 equal pieces and label each partition.

2) Partition into 2 equal pieces and label each partition.

3) Partition into 3 equal pieces and label each partition.

4) Partition into 8 equal pieces and label each partition.

5) Partition into 4 equal pieces and label each partition.

Name: Answer Key

Partition into 6 equal pieces and label each partition.

2) Partition into 2 equal pieces and label each partition.

3) Partition into 3 equal pieces and label each partition.